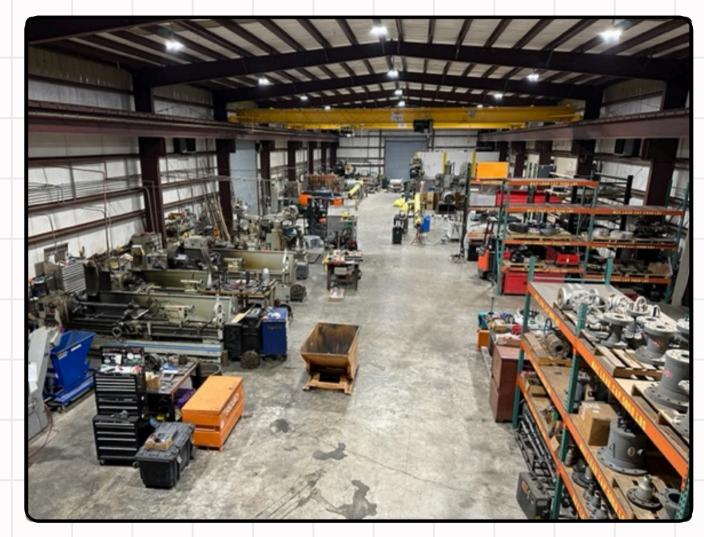

#### PARTNER WITH US FOR YOUR TURNAROUND AND MAINTENANCE NEEDS!

Services Available 24 Hours A Day, 7 Days A Week

We provide services on-site as well as at our 8 acre facility in Geismar, La. Our 12,000 sq. ft. full-service machine shop houses our field service equipment and contains multiple shop lathes, milling machines, drill presses, CNC machines, a grinding area and a millwright shop area.

## FULL SERVICE MACHINE SHOP

We provide comprehensive services at our 12,000 sq. ft. full service machine shop. Whether on-site or in-shop, we can meet your needs. Our inventory is 100% FULLY OWNED and in stock to offer efficient & cost-effective solutions.