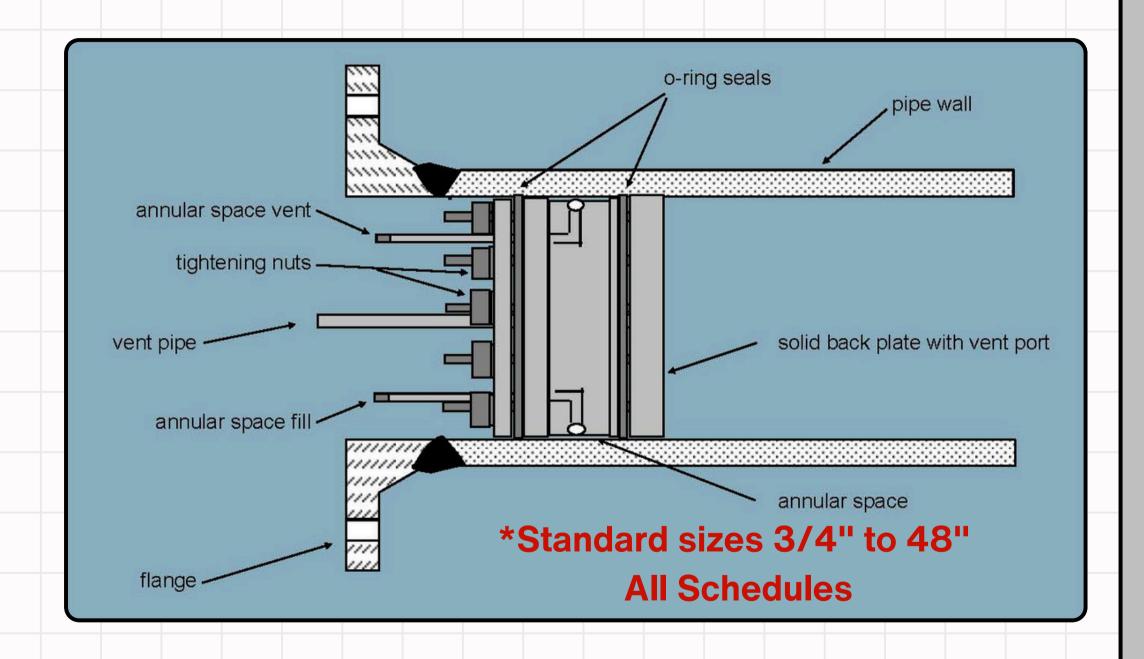

## HYDROSTATIC ISOLATION TOOL

Bevel Tech Group's pipeline isolation tooling can positively isolate and monitor potentially explosive vapors while performing the hot work on the upstream line

- Ability to monitor seals with a pressurized gauge
- Vent gauge monitors upstream activity
- Vent upstream activity safely away from Hot Work
- Hydrostatic Isolation circulates medium around seals for high heat procedures such as Pre-Heat, PWHT, & Bake Outs
- Ability to isolate through elbows and tees
   6" and larger
- BTG has the ability to manufacture jobspecific tooling