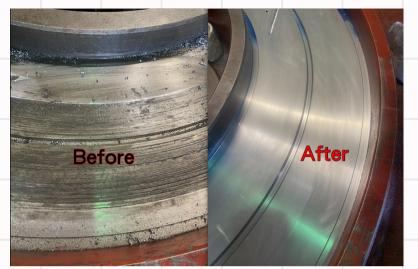

#### **Shop & Field Machining**

OD & ID Flange Facing Machines
Clamshell Cutting Machines
Pipe Beveling Machines
Portable Milling Machines
Stud Removal
Line Boring

The FARO Laser Tracker is a highly precise, portable coordinate measuring machine that enhances our ability to build products, optimize processes, and deliver solutions with speed. The FARO Vantage laser tracking tool enhances the precision of our metrology services.

Our portable ID flange machines can resurface flanges from 4 ft. to 18 ft.

The hands-free OD mount flange facing machines are customizable to fit any job size, accommodating diameters up to 120".