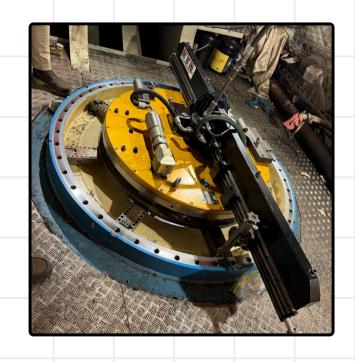

### CUTS - BEVELS - MACHINING - MILLWRIGHTS - FLANGE FACING - DRILLING - TAPPING

Bevel Tech Group, Inc. provides a variety of clamshell pipe cutting machines, ranging from 2" to 120", designed for hands-free operation. These innovative machines prioritize safety by keeping operators out of the hazard zone during cutting and beveling, delivering a ready-to-fit surface upon completion.