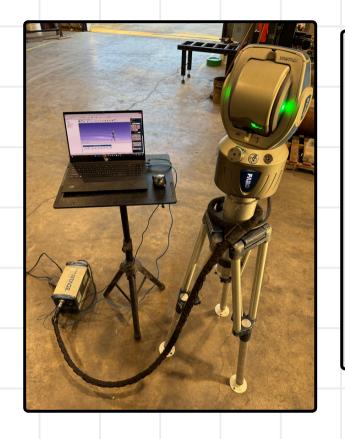

#### **Shop & Field Machining**

OD & ID Flange Facing Machines
Clamshell Cutting Machines
Pipe Beveling Machines
Portable Milling Machines
Stud Removal
Line Boring

The FARO Laser Tracker is a highly precise, portable coordinate measuring machine that enhances our ability to build products, optimize processes, and deliver solutions with speed. The FARO Vantage laser tracking tool enhances the precision of our metrology services.