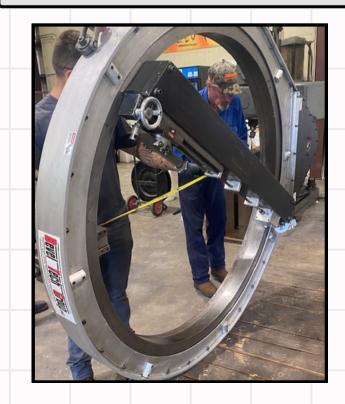

Our portable ID flange machines can resurface flanges from 4 ft. to 18 ft.

The hands-free OD mount flange facing machines are customizable to fit any job size, accommodating diameters up to 120".