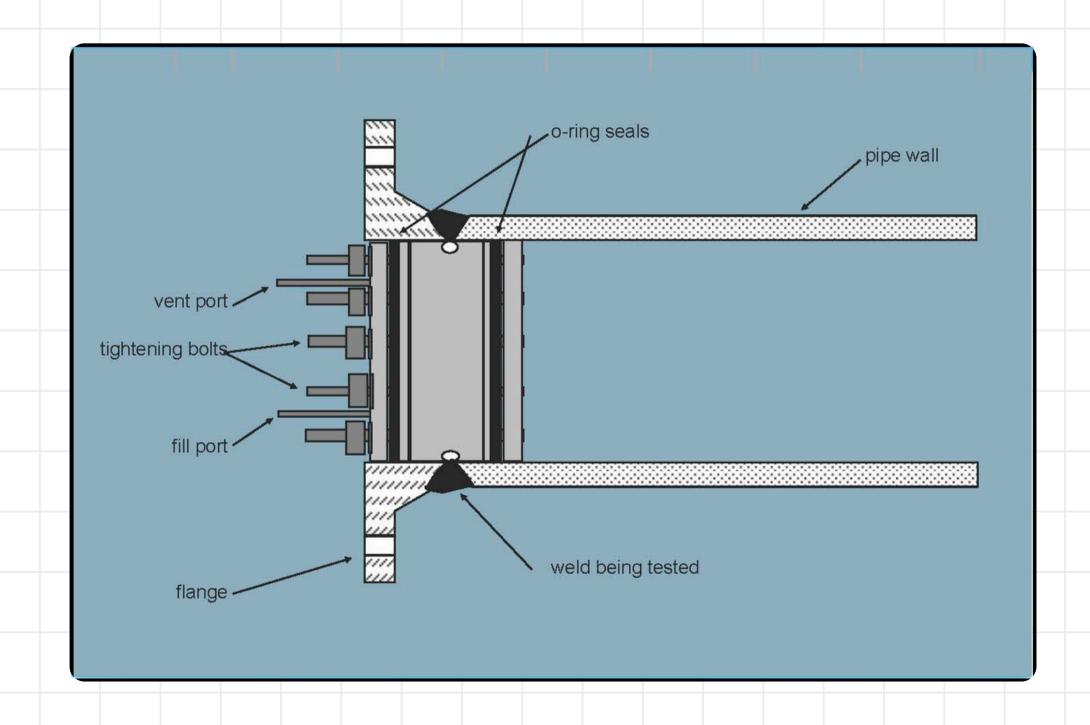

## HYDROSTATIC WELD TEST TOOL

Our hydrostatic weld test tool tests the integrity of the weld, the heat-affected zone, and the flange. This tool is installed and positioned over the weld, and a localized hydrostatic test is performed, using just ounces of medium. Our standard tools can reach pressures up to 2250 psi. With lead time and planning, we can develop a customized tool to reach pressures up to 5000 psi. Our tools can test weld neck flanges, slip-on flanges, socket weld flanges, orifice flanges, branch connections, Grayloc flanges, and more.