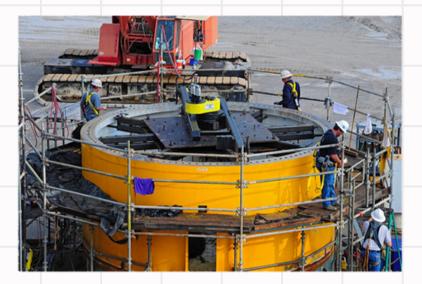

### CUTS - BEVELS - MACHINING - MILLWRIGHTS - FLANGE FACING - DRILLING - TAPPING

Bevel Tech Group, Inc. provides a variety of clamshell pipe cutting machines, ranging from 2" to 120", designed for hands-free operation. These innovative machines prioritize safety by keeping operators out of the hazard zone during cutting and beveling, delivering a ready-to-fit surface upon completion.

## MARINE SERVICES

Bevel Tech Group, Inc. understands the need for proper installation and chocking services of facilities and marine machinery. We use industry-leading products to ensure the project is completed safely, correctly, and on time.

- Partnering for Safety-First Solutions
- Line Boring
- Laser Alignments of Engines, Gear Boxes, Generators, & Pumps
- Flange Facing for Z-Drives & Crane Pedestals
- Mechanical Fabrication & Machining
- Supply & Application of Chocking Resins