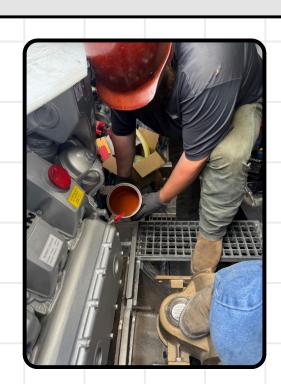

### CUTS - BEVELS - MACHINING - MILLWRIGHTS - FLANGE FACING - DRILLING - TAPPING

Bevel Tech Group, Inc. provides a variety of clamshell pipe cutting machines, ranging from 2" to 120", designed for hands-free operation. These innovative machines prioritize safety by keeping operators out of the hazard zone during cutting and beveling, delivering a ready-to-fit surface upon completion.