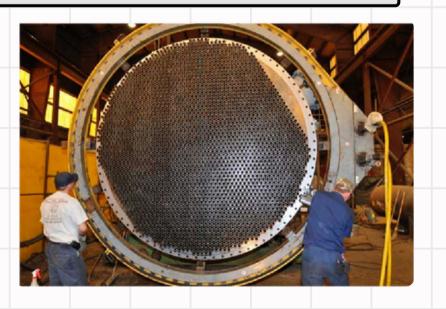

This 60" portable milling machine is ideal for milling pump and motor pads.

Our skilled and certified millwrights excel across a wide range of industrial services. From precise machining and mechanical repairs to specialized work on pumps, gearbox seals, compressors, turbine repairs, grouting, and preventative maintenance, our team ensures top-notch solutions!