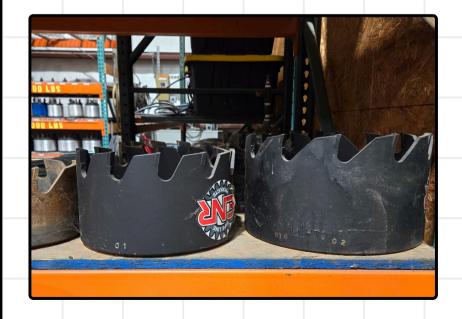

### CUTS - BEVELS - MACHINING - MILLWRIGHTS - FLANGE FACING - DRILLING - TAPPING

Bevel Tech Group, Inc. provides a variety of clamshell pipe cutting machines, ranging from 2" to 120", designed for hands-free operation. These innovative machines prioritize safety by keeping operators out of the hazard zone during cutting and beveling, delivering a ready-to-fit surface upon completion.