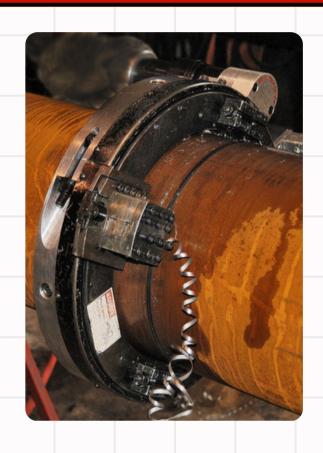

## HYDROSTATIC ISOLATION TOOL

Bevel Tech Group's pipeline isolation tooling can positively isolate and monitor potentially explosive vapors while performing the hot work on the upstream line

- Ability to monitor seals with a pressurized gauge
- Vent gauge monitors upstream activity
- Vent upstream activity safely away from Hot Work
- Hydrostatic Isolation circulates medium around seals for high heat procedures such as Pre-Heat, PWHT, & Bake Outs
- Ability to isolate through elbows and tees
   6" and larger
- BTG has the ability to manufacture jobspecific tooling

## HYDROSTATIC WELD TEST TOOL

Our hydrostatic weld test tool tests the integrity of the weld, the heat-affected zone, and the flange. This tool is installed and positioned over the weld, and a localized hydrostatic test is performed, using just ounces of medium. Our standard tools can reach pressures up to 2250 psi. With lead time and planning, we can develop a customized tool to reach pressures up to 5000 psi. Our tools can test weld neck flanges, slip-on flanges, socket weld flanges, orifice flanges, branch connections, Grayloc flanges, and more.