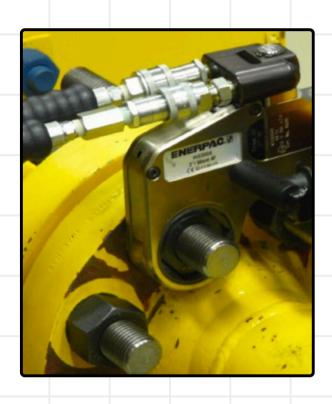

## Controlled Bolting Utilizing Hydraulic & Tensioning Tooling

- Technicians are certified to ensure compliant bolting from break out, connection and assembling
- Low profile tools available for tight clearance applications
- Tensioning studs simultaneously for leak free connections
- Day-to-Day maintenance activities
- TAR activities